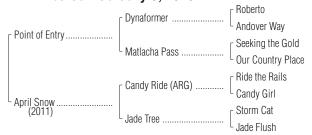

# **BAY FILLY** Foaled February 3, 2015

Hip No. 2742

BAY FILLY

By POINT OF ENTRY (2008). Black-type winner of 9 races in 18 starts, 3 to 5, \$2,494,490, Man o' War S. [G1] (BEL, \$360,000), Sword Dancer Invitational S. [G1] (SAR, \$360,000), Joe Hirsch Turf Classic Invitational S. [G1] (BEL, \$360,000), Woodford Reserve Manhattan H. [G1] (BEL, \$300,000), Gulfstream Park Turf H. [G1] (GP, \$180,000), Elkhorn S. [G2] (KEE, \$90,000), 2nd Breeders' Cup Turf [G1] (SA, \$540,000). Half-brother to black-type winner Pine Island. His first foals are yearlings of 2016.

#### 1st dam

APRIL SNOW, by Candy Ride (ARG). Unraced. Dam of 1 registered foal, above. **2nd dam** 

JADE TREE, by Storm Cat. Unraced. Dam of 3 foals to race, including-HARMONIOUS (f. by Dynaformer). 4 wins at 3, \$625,420, Queen Elizabeth
II Challenge Cup S. [G1] (KEE, \$240,000), American Oaks S. [G1] (HOL,
\$150,000), 2nd Del Mar Oaks [G1] (DMR, \$60,000), Robert J. Frankel S.
[G2] (SA, \$30,000), Royal Heroine Mile S. [G2] (HOL, \$30,000), 3rd Yellow Ribbon S. [G1] (SA, \$30,000), La Canada S. [G2] (SA, \$18,000).

## 3rd dam

JADE FLUSH, by Jade Hunter. 8 wins, 2 to 4, \$481,518, Rare Perfume H. [G2], 2nd Spinster S. [G1], Louisville Budweiser Breeders' Cup H. [G2], Molly Pitcher H. [G2], Sabin H. [G3], 3rd Bonnie Miss S. [G2], Rampart H. [G2]. Dam of 6 foals to race, all winners, including--

### 4th dam

ROYAL STRAIT FLUSH, by Seattle Slew. Unraced. Sister to **LANDALUCE** (\$372,365, champion 2-year-old filly, Oak Leaf S.-**G1**, etc.), half-sister to **CLOUT** (\$318,100, Edgemere H.-**G3**, etc., sire), **In Tissar**. Dam of--